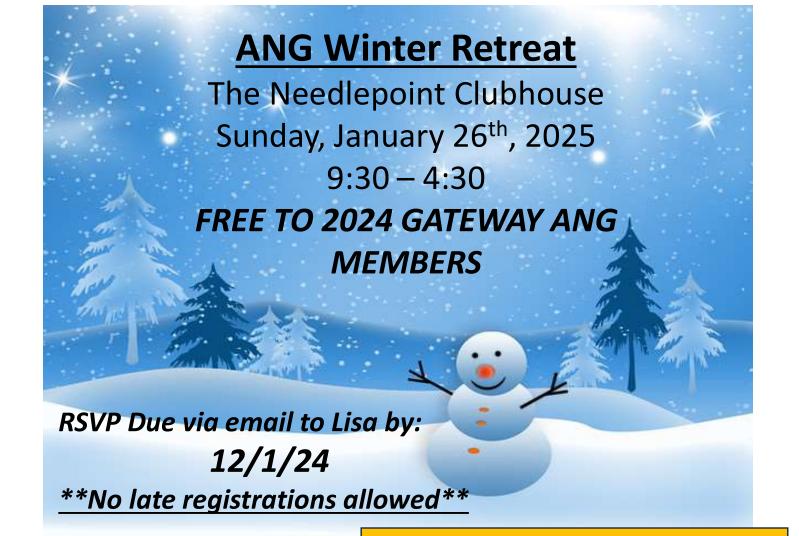

Escape the winter blahs with a fun day of stitching. The Needlepoint Clubhouse is hosting the Gateway ANG Winter Retreat. Continental breakfast, lunch & beverages will be provided.

Please email Lisa Veit by 12/1/24 at <a href="mailto:lisaveithomes@gmail.com">lisaveithomes@gmail.com</a> if you plan to attend. If you have told me verbally, by text or in email that you plan to attend, can you notify me in a new email that you will be there. I want to be sure I do not miss anyone.

If you previously registered with payment, your check will be returned and you will need to reregister via email to me.

Please let me know if you need to cancel so we can fill your spot.